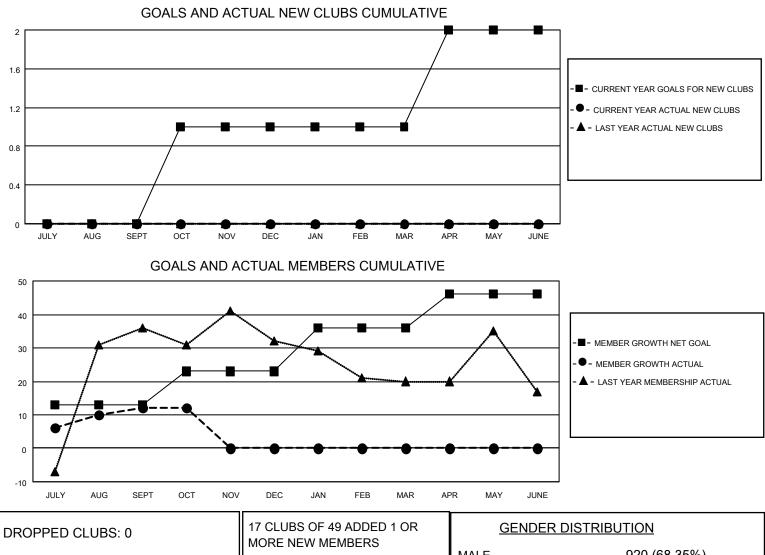

## LOCATION MICHIGAN

District 10

Results as of: 10/31/2022

| Clubs                 |               |           |               | Members               |                         |                         |                                                    |
|-----------------------|---------------|-----------|---------------|-----------------------|-------------------------|-------------------------|----------------------------------------------------|
| RESULTS FOR 2022-2023 |               |           |               | RESULTS FOR 2022-2023 |                         |                         |                                                    |
| QUARTER               | NEW CLUB GOAL | NEW CLUBS | DROPPED CLUBS | QUARTER MEM           | MBER GROWTH NET<br>GOAL | MEMBER GROWTH<br>ACTUAL | DROPPED<br>MEMBERS ACTUAL<br>(including transfers) |
| JULY/AUG/SEPT         | 0             | 0         | 0             | JULY/AUG/SEPT         | 13                      | 36                      | 16                                                 |
| OCT/NOV/DEC           | 1             | 0         | 0             | OCT/NOV/DEC           | 10                      | 12                      | 12                                                 |
| JAN/FEB/MAR           | 0             | 0         | 0             | JAN/FEB/MAR           | 13                      | 0                       | 0                                                  |
| APR/MAY/JUNE          | 1             | 0         | 0             | APR/MAY/JUNE          | 10                      | 0                       | 0                                                  |

| DROPPED CLUBS: 0 |    | MORE NEW MEMBERS          |                           |              |  |
|------------------|----|---------------------------|---------------------------|--------------|--|
|                  |    |                           | MALE                      | 920 (68.35%) |  |
|                  |    |                           | FEMALE                    | 426 (31.65%) |  |
| DROPPED MEMBERS  |    |                           | NON BINARY                | 0 (0.00%)    |  |
|                  |    |                           | PREFER NOT TO ANSWER      | 0 (0.00%)    |  |
| DECEASED         | 7  |                           |                           |              |  |
| CLUB CANCELLED   | 0  | CLICK HERE FOR CUMULATIVE | TOTAL FAMILY UNIT MEMBERS | s 200        |  |
| OTHER            | 21 | MEMBERSHIP DATA           |                           |              |  |
| TOTAL            | 28 |                           | FAMILY MEMBERS PAYING HA  | LF DUES 101  |  |
|                  |    |                           |                           |              |  |
|                  |    |                           |                           |              |  |